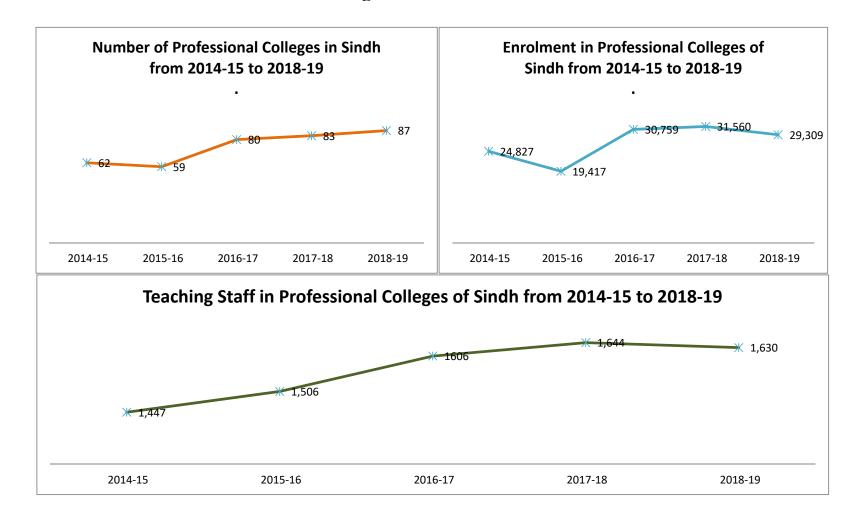

#### **Technical Institutes(Government) Of Sindh From 2014-15 to 2018-19**

## 1.01 NON-PROFESSIONAL AND PROFESSIONAL COLLEGES AND TECHNICAL INSTITUTIONS (GOVT, PRIVATE/AUTONOMOUS) IN SINDH FROM YEAR 2014-15 TO 2018-19

| INSTITUTIONS                                 | 20         | 14-15      | 2015-16    |            | 2016-17    |            | 2017-18    |            | 2018-19    |            |
|----------------------------------------------|------------|------------|------------|------------|------------|------------|------------|------------|------------|------------|
| INSTITUTIONS                                 | MALE       | FEMALE     |
| NON-PROFESSIONAL COLLEGES                    | <u>149</u> | <u>105</u> | <u>151</u> | <u>108</u> | <u>154</u> | <u>113</u> | <u>169</u> | <u>118</u> | <u>175</u> | <u>118</u> |
| Intermediate                                 | 19         | 20         | 9          | 10         | 6          | 9          | 7          | 7          | 15         | 7          |
| Degree                                       | 122        | 80         | 134        | 93         | 139        | 99         | 153        | 106        | 153        | 106        |
| Post Graduate                                | 8          | 5          | 8          | 5          | 9          | 5          | 9          | 5          | 7          | 5          |
| PROFESSIONAL COLLEGES/INSTS.                 | <u>49</u>  | <u>13</u>  | <u>46</u>  | <u>13</u>  | <u>63</u>  | <u>17</u>  | <u>66</u>  | <u>17</u>  | <u>69</u>  | <u>18</u>  |
| Medical                                      | 3          |            | 3          |            | 5          |            | 5          | -          | 5          | 1          |
| Homoeopathic                                 | 10         |            | 10         |            | 13         | ••         | 13         | -          | 16         |            |
| Tibbia                                       | 4          |            | 4          |            | 4          |            | 4          | -          | 4          |            |
| Engineering & Technology                     | 2          |            | 2          | ••         | 2          |            | 2          | -          | 2          |            |
| Law                                          | 8          |            | 8          | ••         | 11         |            | 14         | -          | 14         |            |
| Home Economics                               | -          | 2          | -          | 2          | -          | 2          | -          | 2          |            | 2          |
| Physical Education                           | 2          |            | 2          | ••         | 2          |            | 2          | -          | 2          |            |
| Commerce                                     | 2          |            | 2          | ••         | 2          |            | 2          | -          | 2          |            |
| Teacher's Training(Below Degree Level)       | 15         | 11         | 15         | 11         | 21         | 15         | 21         | 15         | 21         | 15         |
| Teacher's Training(Degree Level)             | 3          |            | 3          |            | 3          |            | 3          | -          | 3          |            |
| TECHNICAL INSTITUTIONS(GOVT)®                | <u>141</u> | <u>108</u> | <u>142</u> | <u>109</u> | <u>144</u> | <u>108</u> | <u>144</u> | <u>109</u> | <u>144</u> | <u>109</u> |
| Technical Colleges/Polytechnic/Monotechnic I | 63         | 8          | 63         | 9          | 65         | 8          | 65         | 9          | 65         | 9          |
| Commercial Institutions & Tech. Training Cen | 39         |            | 40         |            | 40         |            | 40         | -          | 40         | -          |
| Vocational Institutions/ Centres & Schools   | 39         | 100        | 39         | 100        | 39         | 100        | 39         | 100        | 39         | 100        |

### 1.02 ENROLMENT OF NON-PROFESSIONAL AND PROFESSIONAL COLLEGES AND TECHNICAL INSTITUTIONS (GOVT. / PRIVATE / AUTONOMOUS) IN SINDH FROM YEAR 2014-15 TO 2018-19

| INSTITUTION                                  | 2014-15       |              | 2015-16 |              | 2016-17       |                | 2017-18       |              | 2018-19        |              |
|----------------------------------------------|---------------|--------------|---------|--------------|---------------|----------------|---------------|--------------|----------------|--------------|
| INSTITUTION                                  | MALE          | FEMALE       | MALE    | FEMALE       | MALE          | FEMALE         | MALE          | FEMALE       | MALE           | FEMALE       |
| NON-PROFESSIONAL COLLEGES                    | 225,025       | 146,119      | 175,755 | 103,277      | 218,842       | <u>167,157</u> | 249,161       | 183,487      | <u>258,137</u> | 181,507      |
| Intermediate                                 | 16576         | 16155        | 6104    | 4052         | 5,242         | 4,019          | 5,164         | 6810         | 7,732          | 7141         |
| Degree                                       | 193403        | 118661       | 155,763 | 90,085       | 198,184       | 148,827        | 228,809       | 160788       | 234,651        | 159130       |
| Post Graduate                                | 15046         | 11303        | 13,888  | 9,140        | 15,416        | 14,311         | 15,188        | 15889        | 15,754         | 15236        |
| PROFESSIONAL COLLEGES/INSTS.                 | <u>17,576</u> | 7,251        | 13,079  | 6,338        | <u>19,756</u> | 11,003         | 20,355        | <u>11205</u> | 19,358         | <u>9,951</u> |
| Medical                                      | 955           | 1,473        | 957     | 1,488        | 1762          | 2,368          | 1,817         | 2368         | 1,613          | 1,859        |
| Homoeopathic                                 | 1,315         | 1,558        | 1,254   | 1,673        | 1764          | 1,725          | 1,889         | 1670         | 2,224          | 1,787        |
| Tibbia                                       | 359           | 13           | 396     | 15           | 412           | 12             | 448           | 17           | 526            | 21           |
| Engineering & Technology                     | 992           | 71           | 992     | 71           | 992           | 71             | 940           | 69           | 935            | 82           |
| Law                                          | 5,007         | 739          | 4,761   | 874          | 5705          | 1,077          | 7,038         | 1166         | 5,562          | 1,022        |
| Home Economics                               | -             | 974          | -       | 514          | -             | 1,345          | -             | 1465         | -              | 1,306        |
| Physical Education                           | 95            | 46           | 151     | 56           | 87            | 48             | 83            | 32           | 83             | 32           |
| Commerce                                     | 7,842         | 1,452        | 4192    | 1226         | 6267          | 2,100          | 4,998         | 2213         | 5,259          | 1,610        |
| Teacher's Training(Below Degree Level)       | 329           | 342          | 376     | 421          | 2689          | 1,929          | 2,689         | 1929         | 2,689          | 1,929        |
| Teacher's Training(Degree Level)             | 682           | 583          | 633     | 392          | 78            | 328            | 453           | 276          | 467            | 303          |
| TECHNICAL INSTITUTIONS®                      | 38,458        | <u>3,804</u> | 31,356  | <u>3,608</u> | 38,592        | <u>3,516</u>   | <u>37,453</u> | <u>3771</u>  | <u>37,453</u>  | <u>3,771</u> |
| Technical Colleges/Polytechnic/Monotechnic I | 33,780        | 1,051        | 27,110  | 926          | 34201         | 1,074          | 32,968        | 1353         | 32,968         | 1353         |
| Commercial Institutions & Tech. Training Cen | 1,930         |              | 1,545   |              | 1891          |                | 1,914         | 26           | 1,914          | 26           |
| Vocational Institutions/ Centres & Schools   | 2,748         | 2,753        | 2,701   | 2,682        | 2500          | 2,442          | 2,571         | 2392         | 2,571          | 2392         |

| INSTITUTION                                  | 20           | 14-15        | 2015-16      |              | 2016-17      |             | 2017-18      |              | 2018-19      |              |
|----------------------------------------------|--------------|--------------|--------------|--------------|--------------|-------------|--------------|--------------|--------------|--------------|
| INSTITUTION                                  | MALE         | FEMALE       | MALE         | FEMALE       | MALE         | FEMALE      | MALE         | FEMALE       | MALE         | FEMALE       |
| NON-PROFESSIONAL COLLEGES                    | <u>4,468</u> | <u>2,889</u> | <u>4,520</u> | <u>3,145</u> | <u>4541</u>  | <u>3425</u> | <u>4,443</u> | <u>3,137</u> | 4,272        | <u>3,159</u> |
| Intermediate                                 | 406          | 298          | 202          | 298          | 120          | 135         | 107          | 103          | 178          | 77           |
| Degree                                       | 3,657        | 2,363        | 3,858        | 2,363        | 3,947        | 3,042       | 3,853        | 2809         | 3,694        | 2858         |
| Post Graduate                                | 405          | 228          | 460          | 228          | 474          | 248         | 483          | 225          | 400          | 224          |
| PROFESSIONAL COLLEGES/INSTS.                 | <u>941</u>   | <u>506</u>   | <u>976</u>   | <u>506</u>   | <u>1069</u>  | <u>537</u>  | <u>1,110</u> | <u>534</u>   | <u>1,103</u> | <u>527</u>   |
| Medical                                      | 283          | 136          | 298          | 136          | 492          | 235         | 482          | 238          | 449          | 216          |
| Homoeopathic                                 | 42           | 81           | 45           | 81           | 74           | 82          | 68           | 86           | 89           | 101          |
| Tibbia                                       | 38           |              | 38           |              | 41           |             | 38           | =            | 40           | -            |
| Engineering & Technology                     | 83           | 6            | 97           | 6            | 83           | 6           | 94           | 6            | 76           | 6            |
| Law                                          | 99           | 11           | 102          | 11           | 135          | 24          | 178          | 29           | 202          | 32           |
| Home Economics                               | -            | 87           | 1            | 87           | 1            | 102         | -            | 8            | -            | 89           |
| Physical Education                           | 15           | 3            | 13           | 3            | 13           | 3           | 19           | 3            | 19           | 3            |
| Commerce                                     | 60           | 19           | 64           | 19           | 60           | 20          | 58           | 17           | 58           | 17           |
| Teacher's Training(Below Degree Level)       | 247          | 138          | 247          | 138          | 66           | 25          | 104          | 40           | 104          | 40           |
| Teacher's Training(Degree Level)             | 74           | 25           | 71           | 25           | 104          | 40          | 69           | 26           | 66           | 23           |
| TECHNICAL INSTITUTIONS®                      | <u>1,659</u> | <u>502</u>   | <u>1,042</u> | <u>502</u>   | <u>1,011</u> | <u>277</u>  | <u>961</u>   | <u>275</u>   | <u>961</u>   | <u>275</u>   |
| Technical Colleges/Polytechnic/Monotechnic I | 1,106        | 159          | 579          | 159          | 562          | 70          | 531          | 61           | 531          | 61           |
| Commercial Institutions & Tech. Training Cen | 210          |              | 146          |              | 141          |             | 135          | 2            | 135          | 2            |
| Vocational Institutions/ Centres & Schools   | 343          | 343          | 317          | 343          | 308          | 207         | 295          | 212          | 295          | 212          |