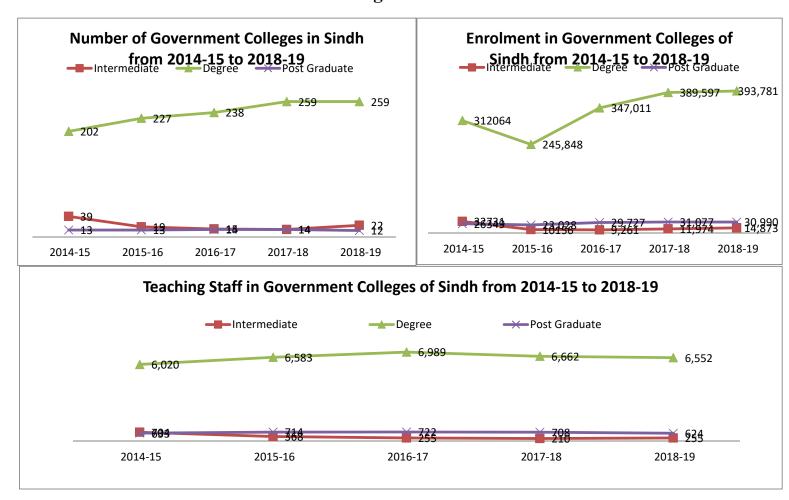

#### **Professional Colleges Of Sindh From 2014-15 to 2018-19**

## 1.01 NON-PROFESSIONAL AND PROFESSIONAL COLLEGES AND TECHNICAL INSTITUTIONS (GOVT, PRIVATE/AUTONOMOUS) IN SINDH FROM YEAR 2014-15 TO 2018-19

| INSTITUTIONS                                 | 20         | 14-15      | 2015-16    |            | 2016-17    |            | 2017-18    |            | 2018-19    |            |
|----------------------------------------------|------------|------------|------------|------------|------------|------------|------------|------------|------------|------------|
| INSTITUTIONS                                 | MALE       | FEMALE     |
| NON-PROFESSIONAL COLLEGES                    | <u>149</u> | <u>105</u> | <u>151</u> | <u>108</u> | <u>154</u> | <u>113</u> | <u>169</u> | <u>118</u> | <u>175</u> | <u>118</u> |
| Intermediate                                 | 19         | 20         | 9          | 10         | 6          | 9          | 7          | 7          | 15         | 7          |
| Degree                                       | 122        | 80         | 134        | 93         | 139        | 99         | 153        | 106        | 153        | 106        |
| Post Graduate                                | 8          | 5          | 8          | 5          | 9          | 5          | 9          | 5          | 7          | 5          |
| PROFESSIONAL COLLEGES/INSTS.                 | <u>49</u>  | <u>13</u>  | <u>46</u>  | <u>13</u>  | <u>63</u>  | <u>17</u>  | <u>66</u>  | <u>17</u>  | <u>69</u>  | <u>18</u>  |
| Medical                                      | 3          |            | 3          |            | 5          |            | 5          | -          | 5          | 1          |
| Homoeopathic                                 | 10         |            | 10         |            | 13         | ••         | 13         | -          | 16         |            |
| Tibbia                                       | 4          |            | 4          |            | 4          |            | 4          | -          | 4          |            |
| Engineering & Technology                     | 2          |            | 2          | ••         | 2          |            | 2          | -          | 2          |            |
| Law                                          | 8          |            | 8          | ••         | 11         |            | 14         | -          | 14         |            |
| Home Economics                               | -          | 2          | -          | 2          | -          | 2          | -          | 2          |            | 2          |
| Physical Education                           | 2          |            | 2          | ••         | 2          |            | 2          | -          | 2          |            |
| Commerce                                     | 2          |            | 2          | ••         | 2          |            | 2          | -          | 2          |            |
| Teacher's Training(Below Degree Level)       | 15         | 11         | 15         | 11         | 21         | 15         | 21         | 15         | 21         | 15         |
| Teacher's Training(Degree Level)             | 3          |            | 3          |            | 3          |            | 3          | -          | 3          |            |
| TECHNICAL INSTITUTIONS(GOVT)®                | <u>141</u> | <u>108</u> | <u>142</u> | <u>109</u> | <u>144</u> | <u>108</u> | <u>144</u> | <u>109</u> | <u>144</u> | <u>109</u> |
| Technical Colleges/Polytechnic/Monotechnic I | 63         | 8          | 63         | 9          | 65         | 8          | 65         | 9          | 65         | 9          |
| Commercial Institutions & Tech. Training Cen | 39         |            | 40         |            | 40         |            | 40         | -          | 40         | -          |
| Vocational Institutions/ Centres & Schools   | 39         | 100        | 39         | 100        | 39         | 100        | 39         | 100        | 39         | 100        |

### 1.02 ENROLMENT OF NON-PROFESSIONAL AND PROFESSIONAL COLLEGES AND TECHNICAL INSTITUTIONS (GOVT. / PRIVATE / AUTONOMOUS) IN SINDH FROM YEAR 2014-15 TO 2018-19

| INSTITUTION                                  | 2014-15       |              | 2015-16 |              | 2016-17       |                | 2017-18       |              | 2018-19        |              |
|----------------------------------------------|---------------|--------------|---------|--------------|---------------|----------------|---------------|--------------|----------------|--------------|
| INSTITUTION                                  | MALE          | FEMALE       | MALE    | FEMALE       | MALE          | FEMALE         | MALE          | FEMALE       | MALE           | FEMALE       |
| NON-PROFESSIONAL COLLEGES                    | 225,025       | 146,119      | 175,755 | 103,277      | 218,842       | <u>167,157</u> | 249,161       | 183,487      | <u>258,137</u> | 181,507      |
| Intermediate                                 | 16576         | 16155        | 6104    | 4052         | 5,242         | 4,019          | 5,164         | 6810         | 7,732          | 7141         |
| Degree                                       | 193403        | 118661       | 155,763 | 90,085       | 198,184       | 148,827        | 228,809       | 160788       | 234,651        | 159130       |
| Post Graduate                                | 15046         | 11303        | 13,888  | 9,140        | 15,416        | 14,311         | 15,188        | 15889        | 15,754         | 15236        |
| PROFESSIONAL COLLEGES/INSTS.                 | <u>17,576</u> | 7,251        | 13,079  | 6,338        | <u>19,756</u> | 11,003         | 20,355        | <u>11205</u> | 19,358         | <u>9,951</u> |
| Medical                                      | 955           | 1,473        | 957     | 1,488        | 1762          | 2,368          | 1,817         | 2368         | 1,613          | 1,859        |
| Homoeopathic                                 | 1,315         | 1,558        | 1,254   | 1,673        | 1764          | 1,725          | 1,889         | 1670         | 2,224          | 1,787        |
| Tibbia                                       | 359           | 13           | 396     | 15           | 412           | 12             | 448           | 17           | 526            | 21           |
| Engineering & Technology                     | 992           | 71           | 992     | 71           | 992           | 71             | 940           | 69           | 935            | 82           |
| Law                                          | 5,007         | 739          | 4,761   | 874          | 5705          | 1,077          | 7,038         | 1166         | 5,562          | 1,022        |
| Home Economics                               | -             | 974          | -       | 514          | -             | 1,345          | -             | 1465         | -              | 1,306        |
| Physical Education                           | 95            | 46           | 151     | 56           | 87            | 48             | 83            | 32           | 83             | 32           |
| Commerce                                     | 7,842         | 1,452        | 4192    | 1226         | 6267          | 2,100          | 4,998         | 2213         | 5,259          | 1,610        |
| Teacher's Training(Below Degree Level)       | 329           | 342          | 376     | 421          | 2689          | 1,929          | 2,689         | 1929         | 2,689          | 1,929        |
| Teacher's Training(Degree Level)             | 682           | 583          | 633     | 392          | 78            | 328            | 453           | 276          | 467            | 303          |
| TECHNICAL INSTITUTIONS®                      | 38,458        | <u>3,804</u> | 31,356  | <u>3,608</u> | 38,592        | <u>3,516</u>   | <u>37,453</u> | <u>3771</u>  | <u>37,453</u>  | <u>3,771</u> |
| Technical Colleges/Polytechnic/Monotechnic I | 33,780        | 1,051        | 27,110  | 926          | 34201         | 1,074          | 32,968        | 1353         | 32,968         | 1353         |
| Commercial Institutions & Tech. Training Cen | 1,930         |              | 1,545   |              | 1891          |                | 1,914         | 26           | 1,914          | 26           |
| Vocational Institutions/ Centres & Schools   | 2,748         | 2,753        | 2,701   | 2,682        | 2500          | 2,442          | 2,571         | 2392         | 2,571          | 2392         |

| INSTITUTION                                  | 20           | 14-15        | 2015-16      |              | 2016-17      |             | 2017-18      |              | 2018-19      |              |
|----------------------------------------------|--------------|--------------|--------------|--------------|--------------|-------------|--------------|--------------|--------------|--------------|
| INSTITUTION                                  | MALE         | FEMALE       | MALE         | FEMALE       | MALE         | FEMALE      | MALE         | FEMALE       | MALE         | FEMALE       |
| NON-PROFESSIONAL COLLEGES                    | <u>4,468</u> | <u>2,889</u> | <u>4,520</u> | <u>3,145</u> | <u>4541</u>  | <u>3425</u> | <u>4,443</u> | <u>3,137</u> | 4,272        | <u>3,159</u> |
| Intermediate                                 | 406          | 298          | 202          | 298          | 120          | 135         | 107          | 103          | 178          | 77           |
| Degree                                       | 3,657        | 2,363        | 3,858        | 2,363        | 3,947        | 3,042       | 3,853        | 2809         | 3,694        | 2858         |
| Post Graduate                                | 405          | 228          | 460          | 228          | 474          | 248         | 483          | 225          | 400          | 224          |
| PROFESSIONAL COLLEGES/INSTS.                 | <u>941</u>   | <u>506</u>   | <u>976</u>   | <u>506</u>   | <u>1069</u>  | <u>537</u>  | <u>1,110</u> | <u>534</u>   | <u>1,103</u> | <u>527</u>   |
| Medical                                      | 283          | 136          | 298          | 136          | 492          | 235         | 482          | 238          | 449          | 216          |
| Homoeopathic                                 | 42           | 81           | 45           | 81           | 74           | 82          | 68           | 86           | 89           | 101          |
| Tibbia                                       | 38           |              | 38           |              | 41           |             | 38           | =            | 40           | -            |
| Engineering & Technology                     | 83           | 6            | 97           | 6            | 83           | 6           | 94           | 6            | 76           | 6            |
| Law                                          | 99           | 11           | 102          | 11           | 135          | 24          | 178          | 29           | 202          | 32           |
| Home Economics                               | -            | 87           | 1            | 87           | 1            | 102         | -            | 8            | -            | 89           |
| Physical Education                           | 15           | 3            | 13           | 3            | 13           | 3           | 19           | 3            | 19           | 3            |
| Commerce                                     | 60           | 19           | 64           | 19           | 60           | 20          | 58           | 17           | 58           | 17           |
| Teacher's Training(Below Degree Level)       | 247          | 138          | 247          | 138          | 66           | 25          | 104          | 40           | 104          | 40           |
| Teacher's Training(Degree Level)             | 74           | 25           | 71           | 25           | 104          | 40          | 69           | 26           | 66           | 23           |
| TECHNICAL INSTITUTIONS®                      | <u>1,659</u> | <u>502</u>   | <u>1,042</u> | <u>502</u>   | <u>1,011</u> | <u>277</u>  | <u>961</u>   | <u>275</u>   | <u>961</u>   | <u>275</u>   |
| Technical Colleges/Polytechnic/Monotechnic I | 1,106        | 159          | 579          | 159          | 562          | 70          | 531          | 61           | 531          | 61           |
| Commercial Institutions & Tech. Training Cen | 210          |              | 146          |              | 141          |             | 135          | 2            | 135          | 2            |
| Vocational Institutions/ Centres & Schools   | 343          | 343          | 317          | 343          | 308          | 207         | 295          | 212          | 295          | 212          |