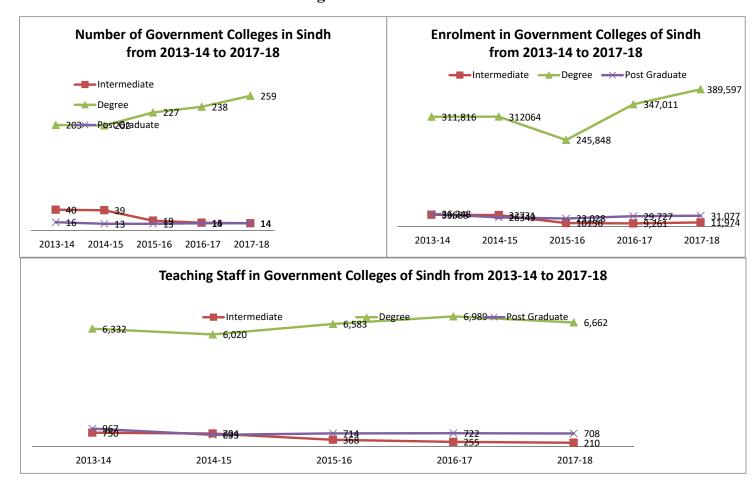

u>1,756</u> | <u>545</u>   | <u>1,659</u> | <u>502</u>   | 1,042      | <u>502</u>   | <u>1,011</u> | <u>277</u>  | <u>961</u>   | <u>275</u>   |
| Technical Colleges/Polytechnic/Monotechnic I | 1,143        | 175          | 1,106        | 159          | 579        | 159          | 562          | 70          | 531          | 61           |
| Commercial Institutions & Tech. Training Cen | 251          | 1            | 210          |              | 146        |              | 141          |             | 135          | 2            |
| Vocational Institutions/ Centres & Schools   | 362          | 369          | 343          | 343          | 317        | 343          | 308          | 207         | 295          | 212          |

#### Non Professional Colleges Of Sindh From 2013-14 to 2017-18



#### Professional Colleges Of Sindh From 2013-14 to 2017-18



#### Technical Institutes(Government) Of Sindh From 2013-14 to 2017-18



# INSTITUTIONS, ENROLMENT AND TEACHING STAFF BY DISTRICT IN SINDH 2017-18

9

2.00 NO. OF INSTITUTIONS, ENROLMENT AND TEACHING STAFF BY SEX IN SINDH FOR YEAR 2017-18

| INSTITUTIONS                                   | No         | o. of Instituti | ons        |         | Enrolment     |              | Teaching Staff |             |            |
|------------------------------------------------|------------|-----------------|------------|---------|---------------|--------------|----------------|-------------|------------|
| INSTITUTIONS                                   | TOTAL      | MALE            | FEMALE     | TOTAL   | MALE          | FEMALE