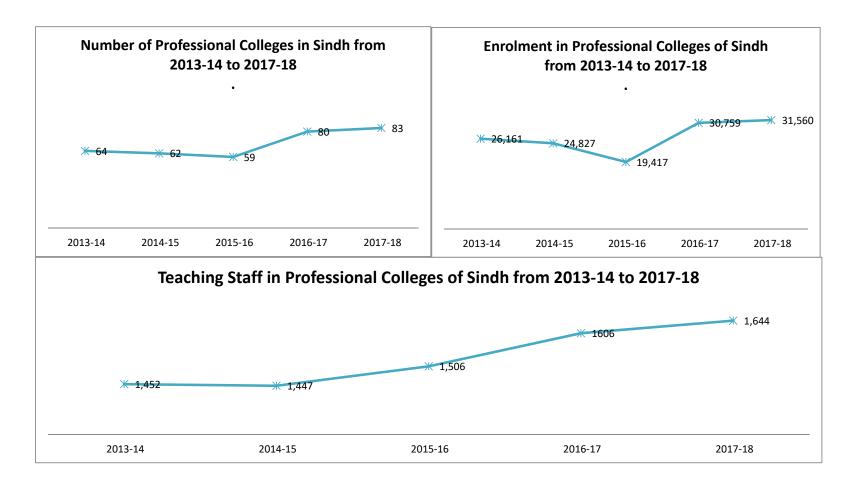

2      | <u>502</u>   | <u>1,011</u> | <u>277</u>  | <u>961</u>   | <u>275</u>   |
| Technical Colleges/Polytechnic/Monotechnic I | 1,143        | 175          | 1,106        | 159          | 579        | 159          | 562          | 70          | 531          | 61           |
| Commercial Institutions & Tech. Training Cen | 251          | 1            | 210          |              | 146        |              | 141          |             | 135          | 2            |
| Vocational Institutions/ Centres & Schools   | 362          | 369          | 343          | 343          | 317        | 343          | 308          | 207         | 295          | 212          |

#### Non Professional Colleges Of Sindh From 2013-14 to 2017-18



#### Professional Colleges Of Sindh From 2013-14 to 2017-18



#### Technical Institutes(Government) Of Sindh From 2013-14 to 2017-18



# INSTITUTIONS, ENROLMENT AND TEACHING STAFF BY DISTRICT IN SINDH 2017-18

9

2.00 NO. OF INSTITUTIONS, ENROLMENT AND TEACHING STAFF BY SEX IN SINDH FOR YEAR 2017-18

| INSTITUTIONS                                   | No         | o. of Instituti | ons        |         | Enrolment     |              | Teaching Staff |             |            |
|------------------------------------------------|------------|-----------------|------------|---------|---------------|--------------|----------------|-------------|------------|
| INSTITUTIONS                                   | TOTAL      | MALE            | FEMALE     | TOTAL   | MALE          | FEMALE       | TOTAL          | MALE        | FEMALE     |
| NON-PROFESSIONA