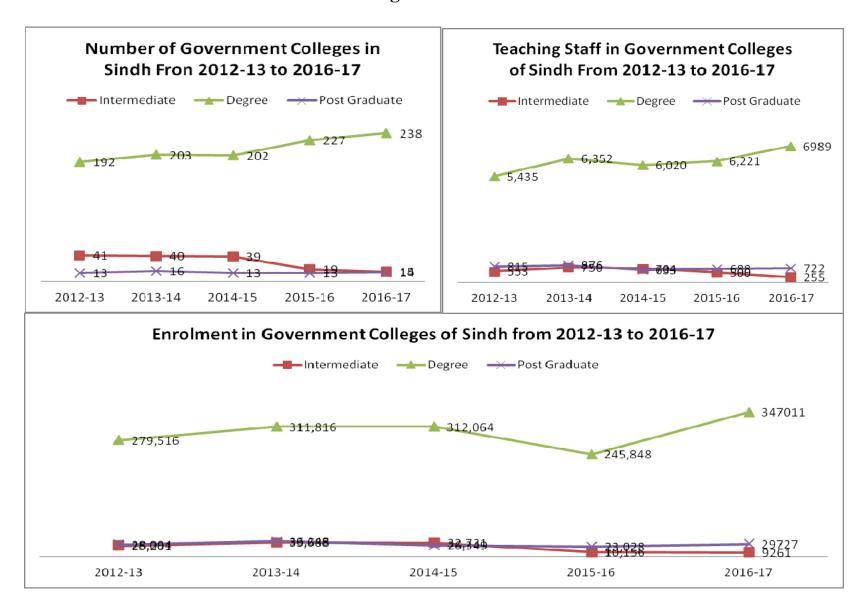

# **Professional Colleges Of Sindh From 2012-13 to 2016-17**

# **SUMMARY TABLES** 2012-13 TO 2016-17

COLLEGE EDUCATION

1.01 NON-PROFESSIONAL AND PROFESSIONAL COLLEGES AND TECHNICAL INSTITUTIONS(GOVT, PRIVATE/AUTONOMOUS)
IN SINDH FROM YEAR 2012-13 TO 2016-17

| INSTITUTIONS                                      | 20         | 12-13     | 2013-14    |            | 2014-15    |            | 2015-16    |            | 2016-17    |            |
|---------------------------------------------------|------------|-----------|------------|------------|------------|------------|------------|------------|------------|------------|
| INSTITUTIONS                                      | MALE       | FEMALE    | MALE       | FEMALE     | MALE       | FEMALE     | MALE       | FEMALE     | MALE       | FEMALE     |
| NON-PROFESSIONAL COLLEGES*                        | <u>148</u> | <u>98</u> | <u>152</u> | <u>107</u> | <u>149</u> | <u>105</u> | <u>151</u> | <u>108</u> | <u>154</u> | <u>113</u> |
| Intermediate                                      | 20         | 21        | 19         | 21         | 19         | 20         | 9          | 10         | 6          | 9          |
| Degree                                            | 120        | 72        | 122        | 81         | 122        | 80         | 134        | 93         | 139        | 99         |
| Post Graduate                                     | 8          | 5         | 11         | 5          | 8          | 5          | 8          | 5          | 9          | 5          |
| PROFESSIONAL COLLEGES/INSTS.                      | <u>50</u>  | <u>13</u> | <u>51</u>  | <u>13</u>  | <u>49</u>  | <u>13</u>  | <u>46</u>  | <u>13</u>  | <u>63</u>  | <u>17</u>  |
| Medical*                                          | 3          | ••        | 3          |            | 3          | ••         | 3          | ••         | 5          |            |
| Homoeopathic**                                    | 9          |           | 10         | ••         | 10         | ••         | 10         | ••         | 13         |            |
| Tibbia**                                          | 4          |           | 4          |            | 4          |            | 4          |            | 4          |            |
| Engineering & Technology*                         | 2          |           | 2          |            | 2          |            | 2          |            | 2          |            |
| Law*                                              | 8          |           | 8          |            | 8          |            | 8          |            | 11         |            |
| Home Economics*                                   |            | 2         |            | 2          | -          | 2          | -          | 2          | -          | 2          |
| Physical Education*                               | 2          |           | 2          |            | 2          |            | 2          |            | 2          |            |
| Commerce*                                         | 2          |           | 2          |            | 2          |            | 2          |            | 2          |            |
| Teacher's Training(Below Degree Level)*           | 17         | 11        | 17         | 11         | 15         | 11         | 15         | 11         | 21         | 15         |
| Teacher's Training(Degree Level)*                 | 3          |           | 3          |            | 3          |            | 3          |            | 3          |            |
| TECHNICAL INSTITUTIONS(GOVT)*                     | <u>143</u> | <u>94</u> | <u>143</u> | <u>94</u>  | <u>141</u> | <u>108</u> | <u>142</u> | <u>109</u> | <u>144</u> | <u>108</u> |
| Technical Colleges/Polytechnic/Monotechnic Insts: | 65         | 8         | 65         | 8          | 63         | 8          | 63         | 9          | 65         | 8          |
| Commercial Institutions & Tech. Training Centres  | 39         | ••        | 39         |            | 39         |            | 40         |            | 40         |            |
| Vocational Institutions/ Centres & Schools        | 39         | 86        | 39         | 86         | 39         | 100        | 39         | 100        | 39         | 100        |

| INSTITUTION                                       | 20             | 2012-13      |         | 2013-14        |               | 2014-15      |         | 2015-16      |               | 2016-17      |  |
|---------------------------------------------------|----------------|--------------|---------|----------------|---------------|--------------|---------|--------------|---------------|--------------|--|
| INSTITUTION                                       | MALE           | FEMALE       | MALE    | FEMALE         | MALE          | FEMALE       | MALE    | FEMALE       | MALE          | FEMALE       |  |
| NON-PROFESSIONAL COLLEGES*                        | <u>191,658</u> | 141,153      | 222,116 | <u>159,636</u> | 225,025       | 146,119      | 175,755 | 103,277      | 218,842       | 167,157      |  |
| Intermediate                                      | 13,840         | 11,361       | 16949   | 16739          | 16576         | 16155        | 6104    | 4052         | 5,242         | 4,019        |  |
| Degree                                            | 161,514        | 118,002      | 184,318 | 127,498        | 193403        | 118661       | 155,763 | 90,085       | 198,184       | 148,827      |  |
| Post Graduate                                     | 16,304         | 11,790       | 20,849  | 15,399         | 15046         | 11303        | 13,888  | 9,140        | 15,416        | 14,311       |  |
| PROFESSIONAL COLLEGES/INSTS.                      | 12,847         | 18,603       | 18,041  | <u>8,120</u>   | <u>17,576</u> | <u>7,251</u> | 13,079  | <u>6,338</u> | <u>19,756</u> | 11,003       |  |
| Medical*                                          | 1,140          | 2,280        | 991     | 1,458          | 955           | 1,473        | 957     | 1,488        | 1762          | 2,368        |  |
| Homoeopathic                                      | 1,094          | 1,441        | 1,415   | 1,749          | 1,315         | 1,558        | 1,254   | 1,673        | 1764          | 1,725        |  |
| Tibbia                                            | 315            | 22           | 338     | 25             | 359           | 13           | 396     | 15           | 412           | 12           |  |
| Engineering & Technology*                         | 1,069          | 55           | 1,041   | 57             | 992           | 71           | 992     | 71           | 992           | 71           |  |
| Law*                                              | 4,615          | 1,116        | 5,423   | 813            | 5,007         | 739          | 4,761   | 874          | 5705          | 1,077        |  |
| Home Economics*                                   | -              | 1,174        |         | 1,345          | -             | 974          | -       | 514          | -             | 1,345        |  |
| Physical Education*                               | 123            | 40           | 195     | 71             | 95            | 46           | 151     | 56           | 87            | 48           |  |
| Commerce*                                         | 123            | 9,408        | 6,976   | 612            | 7,842         | 1,452        | 4192    | 1226         | 6267          | 2,100        |  |
| Teacher's Training(Below Degree Level)*           | 3605           | 2069         | 1404    | 1107           | 329           | 342          | 376     | 421          | 2689          | 1,929        |  |
| Teacher's Training(Degree Level)*                 | 763            | 998          | 258     | 883            | 682           | 583          | 633     | 392          | 78            | 328          |  |
| TECHNICAL INSTITUTIONS*                           | <u>28,907</u>  | <u>4,714</u> | 34,296  | <u>4,370</u>   | 38,458        | <u>3,804</u> | 31,356  | 3,608        | 38,592        | <u>3,516</u> |  |
| Technical Colleges/Polytechnic/Monotechnic Insts: | 24,429         | 916          | 29,765  | 868            | 33,780        | 1,051        | 27,110  | 926          | 34201         | 1,074        |  |
| Commercial Institutions & Tech. Training Centres  | 2,194          |              | 1,909   |                | 1,930         |              | 1,545   |              | 1891          |              |  |
| Vocational Institutions/ Centres & Schools        | 2,284          | 3,798        | 2,622   | 3,502          | 2,748         | 2,753        | 2,701   | 2,682        | 2500          | 2,442        |  |

# 1.03 TEACHING STAFF OF NON-PROFESSIONAL AND PROFESSIONAL COLLEGES AND TECHNICAL INSTITUTIONS (GOVT, / PRIVATE / AUTONOMOUS) IN SINDH FROM YEAR 2012-13 TO 2016-17

| INSTITUTION                                       | 20           | 12-13        | 2013-14      |              | 2014-15      |            | 2015-16      |              | 2016-17      |              |
|---------------------------------------------------|--------------|--------------|--------------|--------------|--------------|------------|--------------|--------------|--------------|--------------|
| INSTITUTION                                       | MALE         | FEMALE       | MALE         | FEMALE       | MALE         | FEMALE     | MALE         | FEMALE       | MALE         | FEMALE       |
| NON-PROFESSIONAL COLLEGES*                        | <u>4,201</u> | <b>2,602</b> | 4,843        | <u>3,206</u> | <u>4,468</u> | 2,889      | <u>4,520</u> | <u>3,145</u> | <u>4,541</u> | <u>3,425</u> |
| Intermediate                                      | 335          | 218          | 410          | 340          | 406          | 298        | 202          | 298          | 120          | 135          |
| Degree                                            | 3,342        | 2,093        | 3,789        | 2,563        | 3,657        | 2,363      | 3,858        | 2,363        | 3,947        | 3,042        |
| Post Graduate                                     | 524          | 291          | 644          | 232          | 405          | 228        | 460          | 228          | 474          | 248          |
| PROFESSIONAL COLLEGES/INSTS.                      | <u>899</u>   | <u>433</u>   | <u>924</u>   | <u>528</u>   | <u>941</u>   | <u>506</u> | <u>976</u>   | <u>506</u>   | <u>1,069</u> | <u>537</u>   |
| Medical*                                          | 281          | 78           | 338          | 144          | 283          | 136        | 298          | 136          | 492          | 235          |
| Homoeopathic                                      | 34           | 49           | 41           | 85           | 42           | 81         | 45           | 81           | 74           | 82           |
| Tibbia                                            | 38           |              | 36           |              | 38           |            | 38           | ••           | 41           |              |
| Engineering & Technology*                         | 61           | 4            | 75           | 4            | 83           | 6          | 97           | 6            | 83           | 6            |
| Law*                                              | 110          | 15           | 90           | 13           | 99           | 11         | 102          | 11           | 135          | 24           |
| Home Economics*                                   |              | 91           | -            | 78           | -            | 87         | 1            | 87           | 1            | 102          |
| Physical Education*                               | 8            |              | 18           | 4            | 15           | 3          | 13           | 3            | 13           | 3            |
| Commerce*                                         | 38           | 16           | 53           |              | 60           | 19         | 64           | 19           | 60           | 20           |
| Teacher's Training(Below Degree Level)*           | 263          | 160          | 237          | 127          | 247          | 138        | 247          | 138          | 66           | 25           |
| Teacher's Training(Degree Level)*                 | 66           | 20           | 36           | 73           | 74           | 25         | 71           | 25           | 104          | 40           |
| TECHNICAL INSTITUTIONS*                           | <u>1,744</u> | <u>564</u>   | <u>1,756</u> | <u>545</u>   | <u>1,659</u> | <u>502</u> | <u>1,042</u> | <u>502</u>   | <u>1,011</u> | <u>277</u>   |
| Technical Colleges/Polytechnic/Monotechnic Insts: | 1,129        | 180          | 1,143        | 175          | 1,106        | 159        | 579          | 159          | 562          | 70           |
| Commercial Institutions & Tech. Training Centres  | 241          | 1            | 251          | 1            | 210          |            | 146          |              | 141          |              |
| Vocational Institutions/ Centres & Schools        | 374          | 383          | 362          | 369          | 343          | 343        | 317          | 343          | 308          | 207          |