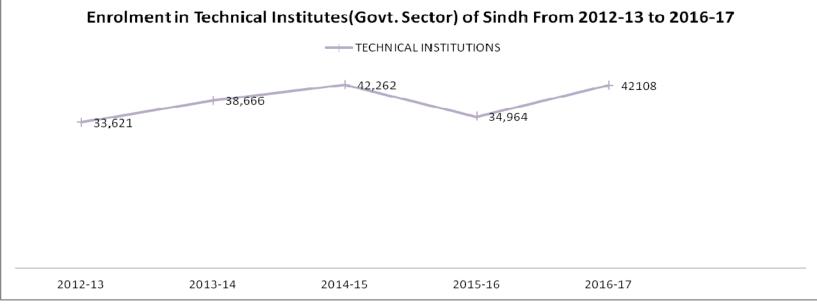

# **Technical Institutes(Government) of Sindh From 2012-13 to 2016-17**

| INSTITUTION                                       | 20             | 2012-13      |         | 2013-14        |               | 2014-15      |         | 2015-16      |               | 2016-17      |  |
|---------------------------------------------------|----------------|--------------|---------|----------------|---------------|--------------|---------|--------------|---------------|--------------|--|
| INSTITUTION                                       | MALE           | FEMALE       | MALE    | FEMALE         | MALE          | FEMALE       | MALE    | FEMALE       | MALE          | FEMALE       |  |
| NON-PROFESSIONAL COLLEGES*                        | <u>191,658</u> | 141,153      | 222,116 | <u>159,636</u> | 225,025       | 146,119      | 175,755 | 103,277      | 218,842       | 167,157      |  |
| Intermediate                                      | 13,840         | 11,361       | 16949   | 16739          | 16576         | 16155        | 6104    | 4052         | 5,242         | 4,019        |  |
| Degree                                            | 161,514        | 118,002      | 184,318 | 127,498        | 193403        | 118661       | 155,763 | 90,085       | 198,184       | 148,827      |  |
| Post Graduate                                     | 16,304         | 11,790       | 20,849  | 15,399         | 15046         | 11303        | 13,888  | 9,140        | 15,416        | 14,311       |  |
| PROFESSIONAL COLLEGES/INSTS.                      | 12,847         | 18,603       | 18,041  | <u>8,120</u>   | <u>17,576</u> | <u>7,251</u> | 13,079  | <u>6,338</u> | <u>19,756</u> | 11,003       |  |
| Medical*                                          | 1,140          | 2,280        | 991     | 1,458          | 955           | 1,473        | 957     | 1,488        | 1762          | 2,368        |  |
| Homoeopathic                                      | 1,094          | 1,441        | 1,415   | 1,749          | 1,315         | 1,558        | 1,254   | 1,673        | 1764          | 1,725        |  |
| Tibbia                                            | 315            | 22           | 338     | 25             | 359           | 13           | 396     | 15           | 412           | 12           |  |
| Engineering & Technology*                         | 1,069          | 55           | 1,041   | 57             | 992           | 71           | 992     | 71           | 992           | 71           |  |
| Law*                                              | 4,615          | 1,116        | 5,423   | 813            | 5,007         | 739          | 4,761   | 874          | 5705          | 1,077        |  |
| Home Economics*                                   | -              | 1,174        |         | 1,345          | -             | 974          | -       | 514          | -             | 1,345        |  |
| Physical Education*                               | 123            | 40           | 195     | 71             | 95            | 46           | 151     | 56           | 87            | 48           |  |
| Commerce*                                         | 123            | 9,408        | 6,976   | 612            | 7,842         | 1,452        | 4192    | 1226         | 6267          | 2,100        |  |
| Teacher's Training(Below Degree Level)*           | 3605           | 2069         | 1404    | 1107           | 329           | 342          | 376     | 421          | 2689          | 1,929        |  |
| Teacher's Training(Degree Level)*                 | 763            | 998          | 258     | 883            | 682           | 583          | 633     | 392          | 78            | 328          |  |
| TECHNICAL INSTITUTIONS*                           | <u>28,907</u>  | <u>4,714</u> | 34,296  | <u>4,370</u>   | 38,458        | <u>3,804</u> | 31,356  | 3,608        | 38,592        | <u>3,516</u> |  |
| Technical Colleges/Polytechnic/Monotechnic Insts: | 24,429         | 916          | 29,765  | 868            | 33,780        | 1,051        | 27,110  | 926          | 34201         | 1,074        |  |
| Commercial Institutions & Tech. Training Centres  | 2,194          |              | 1,909   |                | 1,930         |              | 1,545   |              | 1891          |              |  |
| Vocational Institutions/ Centres & Schools        | 2,284          | 3,798        | 2,622   | 3,502          | 2,748         | 2,753        | 2,701   | 2,682        | 2500          | 2,442        |  |